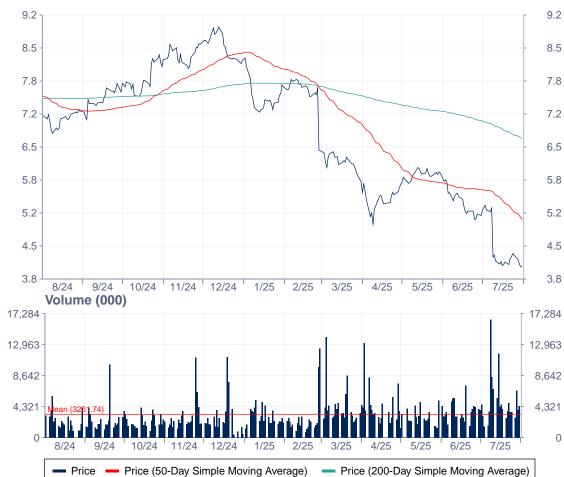

### Price, Moving Averages & Volume

WPP PLC is currently trading 9.2 at 410.00 which is 8,018.8% above its 50 day moving 8.5 average price of 5.05 and 6,028.6% above its 200 day moving average price of 6.69.

WPP:LN is currently 4,488.2% above its 52-week high price of 8.94 and is 9,924.4% above its 52-week low price of 4.09.

Over the past 52-weeks, WPP:LN is down 44.3% while on a calendar year-to-date basis it is down 50.5%.

The Relative Strength Index (RSI) indicator for WPP:LN is currently 29.74. An RSI value of 70 and above is considered overbought and 30 and below oversold.

0

### Consumer Discretionary/Media Agencies

Stock Exchange

Report Date: July 31, 2025

Price Performance, Technical Indicators & Risk Metrics

| Price Performance    | % Change | Difference<br>vs FTSE 350 | Technical Indicators          |       |
|----------------------|----------|---------------------------|-------------------------------|-------|
| 1-Day %              | 0.24     | 0.18                      | 50-Day Average Price          | 5.05  |
| 1-Week %             | -5.98    | -5.82                     | Price / 50-Day Average        | 0.81  |
| 4-Week %             | -23.16   | -26.39                    | 200-Day Average Price         | 6.69  |
| 52-Week %            | -44.31   | -52.44                    | Price / 200-Day Average       | 0.61  |
| Quarter-to-Date %    | -20.02   | -23.94                    | RSI - Relative Strength Index | 29.74 |
| Year-to-Date %       | -50.45   | -61.51                    | Risk Metrics                  |       |
| Last Month %         | -14.48   | -14.71                    | Price Volatility              | 0.39  |
| Last Quarter %       | -11.80   | -14.91                    | Sharpe Ratio                  | -0.03 |
| Last Calendar Year % | 9.88     | 4.33                      | Sortino Ratio                 | -0.04 |