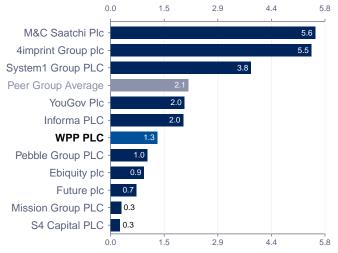

### **ICB Subsector Peer Comparisons**

#### Price / EPS TTM

Consumer Discretionary/Media Agencies

WPP PLC is trading at 4.93 times its EPS generated during the latest fiscal year. This multiple is below the historically observed median of 13.86, while high and low observations have been 99.90 and 4.93.