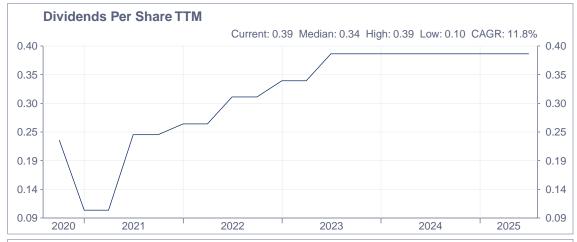

### **Dividend Growth and Yield**

WPP PLC's trailing 12-month dividend per share is 0.39 and its dividend has grown at a cumulative annualized rate of 11.8% over the charted period. This compares to dividend growth of 0.00% over the past year and cumulative annualized growth of 8.10% over the past 3 years.