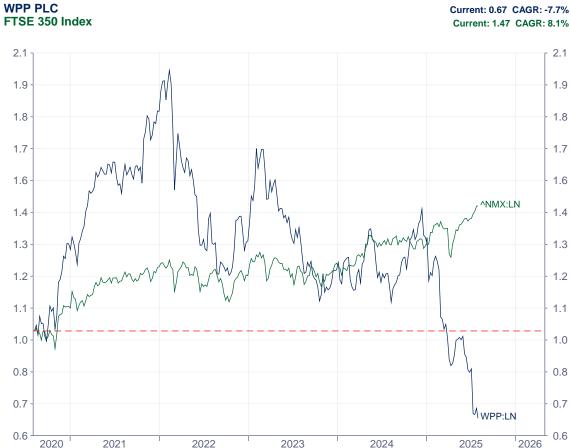

### 5-Year Price Performance vs. FTSE 350

Current: 0.67 CAGR: -7.7%

Over the past five years, WPP PLC's stock price is down 33.0% which is 80.2% below the FTSE 350 Index performance of 47.2% over the same period. WPP PLC's cumulative annualized growth rate (CAGR) over the five year period has been -7.7% while that of the FTSE 350 Index has been 8.1%.

Over the past year, WPP PLC's stock price performance of -44.3% has underperformed that of the FTSE 350 Index by 52.4%. On a year-to-date basis, WPP PLC's stock price performance of -50.4% has underperformed the FTSE 350 Index by 61.5%.

Over the past week, WPP PLC's stock price performance of -6.0% has underperformed that of the FTSE 350 Index by 5.8%.

Consumer Discretionary/Media Agencies