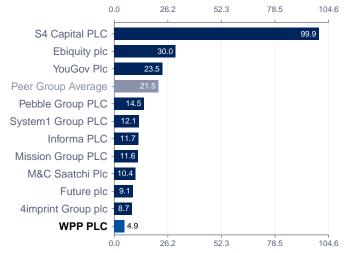

Consumer Discretionary/Media Agencies

WPP PLC is trading at 4.93 times its EPS generated during the latest fiscal year. This multiple is below the historically observed median of 13.86, while high and low observations have been 99.90 and 4.93.

### **ICB Subsector Peer Comparisons**

#### Price / EPS TTM