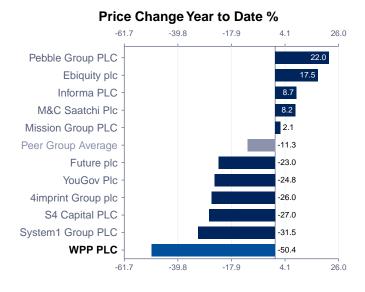

Over the past year, WPP PLC's stock price performance of -44.3% has underperformed that of the FTSE 350 Index by 52.4%. On a year-to-date basis, WPP PLC's stock price performance of -50.4% has underperformed the FTSE 350 Index by 61.5%.