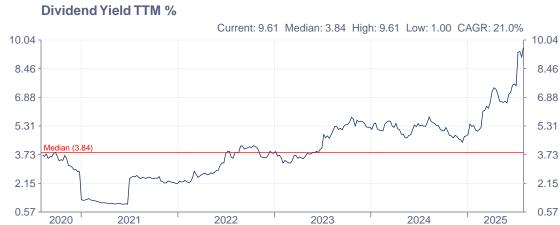

WPP PLC's current dividend yield is 9.61% based on trailing 12 month dividends. The current yield is above the historically observed median of 3.84% and, over the charted time period, the observed high yield has been 9.61% and the observed low yield has been 1.00%.