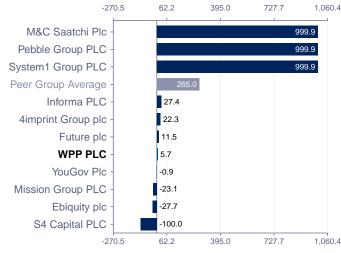

WPP PLC is trading at a Price to Book ratio of 1.27 based on book value at the latest fiscal year end. This ratio is below the historically observed median of 2.40, while high and low observations have been 3.87 and 1.27.

### Price / Book Value

13.9

66.9

119.8

-39.0

-92.0

Price / Sales - Weekly Price divided by Revenues Per Share TTM.

Price / Book Value - Weekly Price divided by Book Value Per Share last quarter. Book Value Per Share is Total Common Equity last quarter divided by Shares Outstanding last quarter (capped at 49.9).