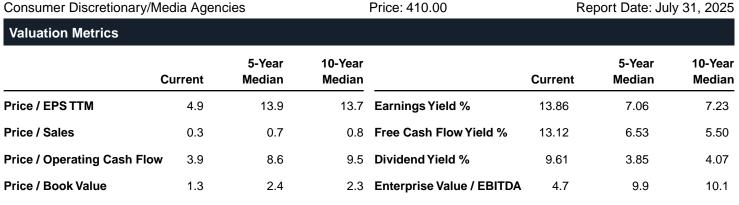

#### Consumer Discretionary/Media Agencies

Price: 410.00

Report Date: July 31, 2025

Consumer Discretionary/Media Agencies

WPP PLC is trading at 4.93 times its EPS generated during the latest fiscal year. This multiple is below the historically observed median of 13.86, while high and low observations have been 99.90 and 4.93.

WPP PLC is trading at a Price to Sales ratio of 0.30 based on sales generated during the latest fiscal year. This ratio is below the historically observed median ratio of 0.68, while high and low observations have been 1.15 and 0.30.

WPP PLC is trading at a Price to Book ratio of 1.27 based on book value at the latest fiscal year end. This ratio is below the historically observed median of 2.40, while high and low observations have been 3.87 and 1.27.

WPP PLC has a Free Cash Flow Yield of 13.12% based on free cash flow generated during the latest fiscal year. This value is above the historically observed median vield of 6.52%, while high and low observations have been 13.12 and 2.01.