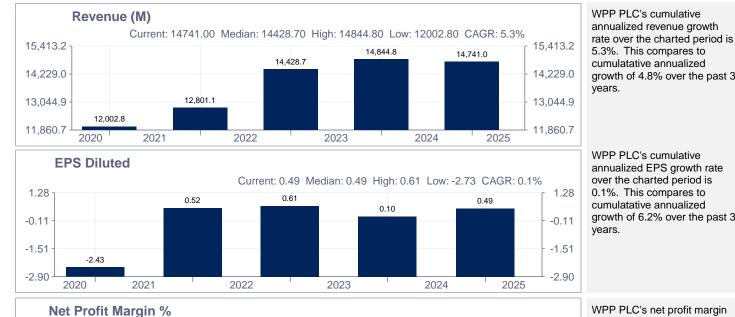

### Growth and Profitability Metrics

| Historical Growth      | 3-Year | 5-Year | 10-Year | Profitability       | Current | 5-Year<br>Average | 10-Year<br>Average |
|------------------------|--------|--------|---------|---------------------|---------|-------------------|--------------------|
| Revenues %             | 4.8    | 2.2    | 2.5     | Gross Margin %      | 16.6    | 17.2              | 31.4               |
| Revenues Per Share %   | 8.7    | 5.2    | 4.7     | EBITDA Margin %     | 10.6    | 6.0               | 9.0                |
| EBITDA %               | 2.9    | -0.3   | -0.9    | Pre-Tax Margin %    | 7.0     | 1.3               | 5.4                |
| EPS Diluted %          | 6.2    | 5.7    | -1.0    | Net Margin %        | 6.1     | 3.8               | 6.1                |
| Free Cash Flow %       | -9.0   | -1.4   | -0.3    | Return on Equity %  | 25.9    | 14.7              | 14.0               |
| Cash from Operations % | -11.5  | -5.3   | -1.9    | Return on Capital % | 9.3     | 5.5               | 6.8                |
| Book Value %           | 0.9    | -12.9  | -5.5    | Return on Assets %  | 3.5     | 2.0               | 2.9                |

Price: 410.00

growth of 4.8% over the past 3 years. WPP PLC's cumulative

annualized EPS growth rate over the charted period is 0.1%. This compares to cumulatative annualized growth of 6.2% over the past 3 years.

WPP PLC's net profit margin of 6.1% is 2.3% above the period's mean net margin of 3.8%. During the charted period, the observed net profit margin high and low were 6.7% and -5.2% respectively.

7.3

3.0

-1.4