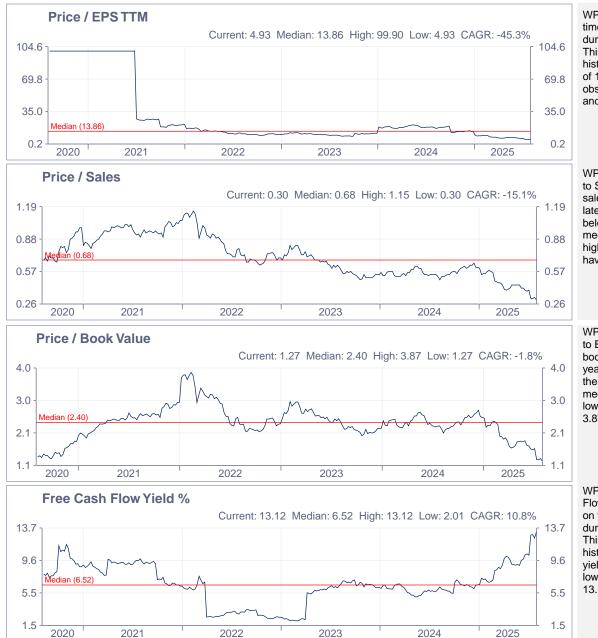

Consumer Discretionary/Media Agencies

WPP PLC is trading at 4.93 times its EPS generated during the latest fiscal year. This multiple is below the historically observed median of 13.86, while high and low observations have been 99.90 and 4.93.

WPP PLC is trading at a Price to Sales ratio of 0.30 based on sales generated during the latest fiscal year. This ratio is below the historically observed median ratio of 0.68, while high and low observations have been 1.15 and 0.30.

WPP PLC is trading at a Price to Book ratio of 1.27 based on book value at the latest fiscal year end. This ratio is below the historically observed median of 2.40, while high and low observations have been 3.87 and 1.27.

WPP PLC has a Free Cash Flow Yield of 13.12% based on free cash flow generated during the latest fiscal year. This value is above the historically observed median vield of 6.52%, while high and low observations have been 13.12 and 2.01.