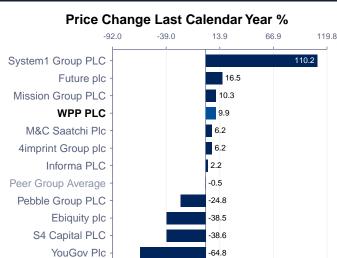

### Consumer Discretionary/Media Agencies

Stock Exchange

Report Date: July 31, 2025

Price Performance, Technical Indicators & Risk Metrics

| Price Performance    | % Change | Difference<br>vs FTSE 350 | Technical Indicators          |       |
|----------------------|----------|---------------------------|-------------------------------|-------|
| 1-Day %              | 0.24     | 0.18                      | 50-Day Average Price          | 5.05  |
| 1-Week %             | -5.98    | -5.82                     | Price / 50-Day Average        | 0.81  |
| 4-Week %             | -23.16   | -26.39                    | 200-Day Average Price         | 6.69  |
| 52-Week %            | -44.31   | -52.44                    | Price / 200-Day Average       | 0.61  |
| Quarter-to-Date %    | -20.02   | -23.94                    | RSI - Relative Strength Index | 29.74 |
| Year-to-Date %       | -50.45   | -61.51                    | Risk Metrics                  |       |
| Last Month %         | -14.48   | -14.71                    | Price Volatility              | 0.39  |
| Last Quarter %       | -11.80   | -14.91                    | Sharpe Ratio                  | -0.03 |
| Last Calendar Year % | 9.88     | 4.33                      | Sortino Ratio                 | -0.04 |