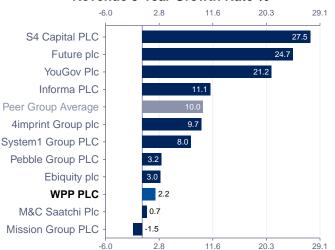

### **ICB Subsector Peer Comparisons**

### **Revenue 5-Year Growth Rate %**

Copyright © 2025 FTSE Russell